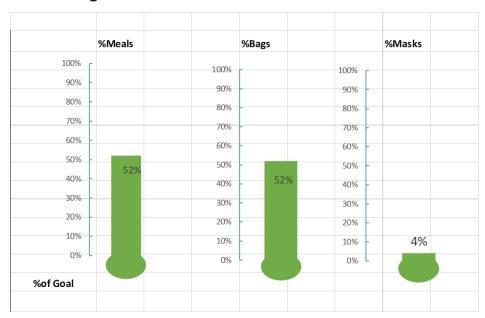

#### **CLC Goal Progress**

#### 1. Meals for Meds

https://www.mealsformeds.info/

You can go to the website above and click on the button of the restaurant where you wish to make the donation. The restaurant then uses this donation to provide meals to health care workers on the front lines of the Coronavirus pandemic. There are two WG restaurants participating (Balkan Treat Box and Guerrilla Street Food) which also gives us a chance to support the local community.

\*\*\*\* CLC Goal = \$500 or approx. 50 meals for health workers

#### 2. Webster - Rock Hill Ministries

W-RH Ministries is looking for donations of toilet paper, personal hygiene items, hand soap, hand sanitizer, canned meat and vegetables, and dry food items. Donations can be delivered to Webster Groves Christian Church (Disciples of Christ) 1320 W. Lockwood, 63122. Donors are asked to remain in their cars while volunteers unload the donations. Donations are accepted at the following times: Tuesdays between 10:00 AM and 2:00 PM, Thursdays between 10:00 AM and 2:00 PM, and Fridays between 10:00 AM and 2:00 PM. Monetary donations can also be given in person at drop-off or also on their website.

\*\*\*\* CLC Goal = 50 boxes and/or bags of donated items delivered to WG Christian Church

#### 3. Masks for the Rockwood Senior Living Community in Webster Groves

The Rockwood offers senior care for retired individuals, and is requesting cloth adult-size masks. Directions for sewing masks with elastic can be found in many places on-line including: https://www.deaconess.com/How-to-make-a-Face-Mask/

\*\*\*\* CLC Goal = 50 Masks (Please sew these masks as soon as possible. Thanks!)